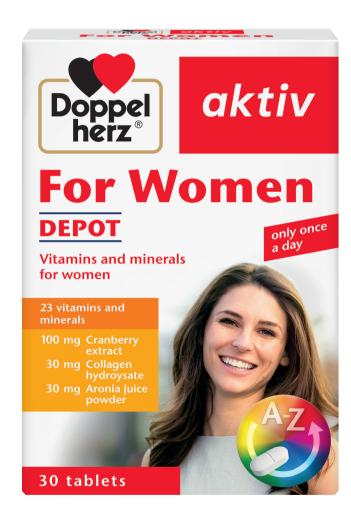

**Doppelherz®** aktiv For Women DEPOT contains special selected vitamins, minerals and trace elements from vitamin A-zinc, which are involved in many metabolic reactions in the body of women.

Additionally contained are 100 mg Cranberry extract, 30 mg Collagen hydrolysate and Aronia juice powder.

#### One tablet contains:

400 μg RE Vitamin A, 16 mg α-TE Vitamin E, 120 mg Vitamin C, 24 μg Vitamin K, 1.43 mg Vitamin B<sub>1</sub>, 1.82 mg Vitamin B<sub>2</sub>, 1.82 mg Vitamin B<sub>6</sub>, 6 μg Vitamin B<sub>12</sub>, 5 μg Vitamin D, 100 μg Biotin, 300 μg Folic acid, 16 mg NE Niacin, 6 mg Pantothenic acid, 320 mg Calcium, 100 mg Magnesium, 7.5 mg Iron, 100 μg Iodine, 500 μg Copper, 1 mg Manganese, 25 μg Molybdenum, 20 μg Chromium, 27.5 μg Selenium, 5 mg Zinc, 100 mg Cranberry extract, 30 mg Collagen hydrolysate, 30 mg Aronia juice powder